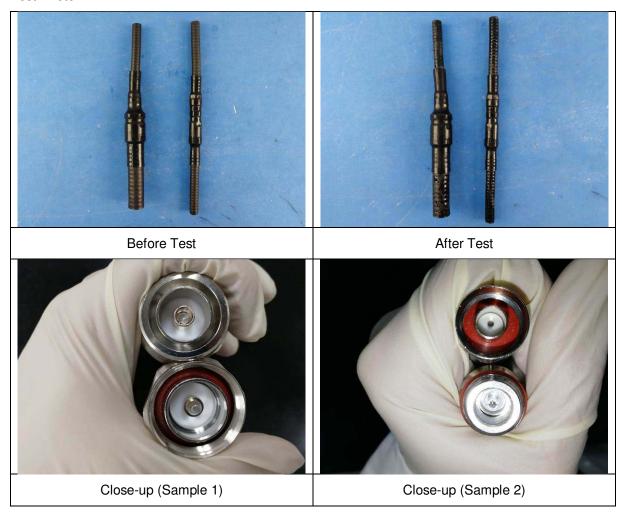

#### Test Photo:

\*\*\*\*\*\* End of report\*\*\*\*\*\*

Sample Description: Rubber parts

Test Method: IEC 60529:1989+A1:1999+A2:2013 and Client's Requirement

Test Condition: Depth: 1 m

Test Duration: 30 min

Test Result:

| Sample No. | Test Result             | Test Requirement        | Conclusion |
|------------|-------------------------|-------------------------|------------|
| 1          | No Water Ingress sample | No Water Ingress sample | Pass       |
| 2          | No Water Ingress sample | No Water Ingress sample | Pass       |